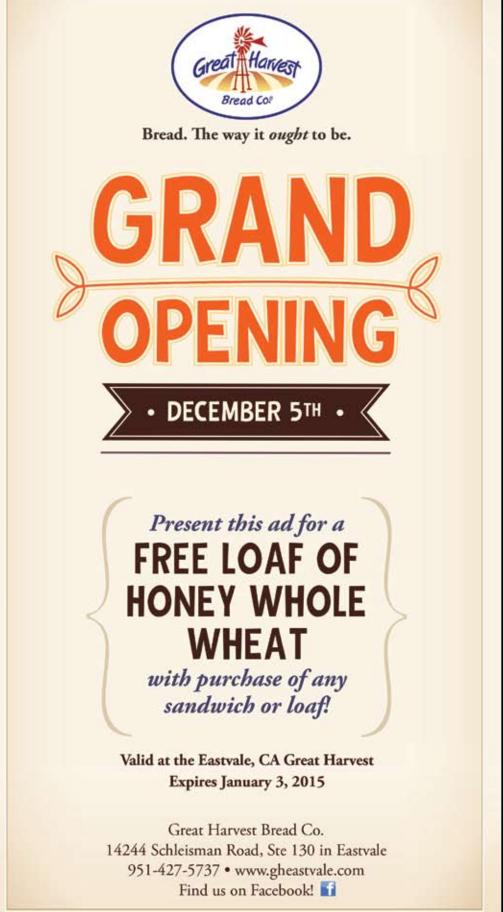

### **Great Harvest Comes To** Eastvale

BY K.P. SANDER

Eastvale - Close your eyes and imagine being in a bakery, early in the morning. Smell that? That amazing sensory

see Harvest Page 9

Great Harvest Bread Co. is located in the Marketplace at the Enclave, at 14244 Schleisman Road, Suite 130 (behind Starbucks). They can be reached at (951) 427-5737. Expect their Grand Opening on Dec. 5.

### Great Harvest comes to Eastvale

### **HARVEST** from page 1

delight is a perfect wheat kernel that has been magically transformed into warm, nutritious, whole-grain goodness - cleverly disguised as a beautiful loaf of bread — just waiting to dazzle you with superior taste and satisfaction.

To say that Eastvale is lucky to become the newest home for the Great Harvest Bread Company is – in my humble opinion – an understatement. For more than 30 years, Great Harvest has been pursuing perfection in the baking of their breads, and very soon citizens in and around Eastvale will be able to enjoy their full range of incredibly tasty treats, including a wide variety of artisan breads, sandwiches, cookies, muffins, and much more.

So don't take my word for it, visit our new Great Harvest Bread Company, with an opening date scheduled for Dec. 5 in the grand city of Eastvale. Meredith Sumenek will be waiting for you, saying, "I look forward to meeting all of you, sharing old memories, and making new friendships."