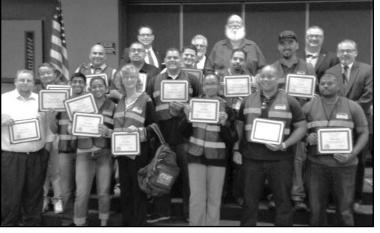

PHOTO COURTESY: JENNIFER JESTER-MADRIGAL

Members of the Community Emergency Response Team (CERT) Training Program received their awards

sion voted on Oct. 15 to recommend the Council approve all of the project components. After a brief question and answer section, the Council approved the project.