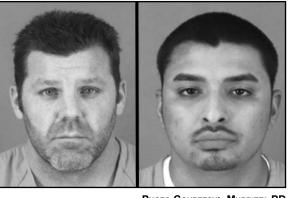

# Two IE Men Plead Guilty To ATM Robberies

STAFF REPORTS

**Riverside** - Two men responsible for a series of ATM robberies in which they used power tools and a truck to forcibly open safes inside drive-up ATMs at facilities operated by JP Morgan Chase Bank have pleaded guilty to participating in a conspiracy that stole nearly a half million dollars.

According to the United States Attorney's Office, David Joseph Silva, Jr., 25, of Fontana, pleaded guilty on Mon., Nov. 17 to conspiracy to commit bank larceny, a charge that carries a statutory maximum penalty of five years in federal prison.

Silva pleaded guilty before United States District Judge, Jesus G. Bernal, who scheduled a sentencing hearing for February 23.

On Mon., Nov. 10, James William Costilow, 38, of Riverside, pleaded guilty to the

PHOTO COURTESY: MURRIETA PD

ATM robbery suspects, James Costilow and David Silva

same conspiracy charge. Judge Bernal scheduled Costilow's sentencing hearing for February 9.

During their guilty pleas, Silva and Costilow admitted that they attempted to break into Chase Bank ATMs in three counties 15 times over a six-month period. The pair successfully got into the safes inside ATMs on four occasions and conspired to steal approximately \$462,093

some of the thefts, the pair stole the entire ATM device, while in later attempts they used power saws or a "jaws of life" device to gain access to the safes.

in cash. In

Silva and Costilow were arrested on Sept. 22 after an unsuccessful ATM robbery in Murrieta, in which they first attempted to cut the hinges on the safe doors and then tried to pull the doors off with a truck. The attempt failed when the bumper came off the truck.