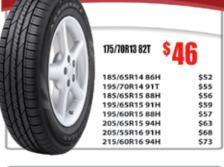

qualifying purchase or double your Rebate up to \$160 when the purchase is made on the Goodyear Credit Card. Subject to credit approval. Allow 6 to 8 weeks for delivery. See Store Associate for complete details and rebate form. Additional terms and conditions apply.<sup>2</sup>

\*\*Go to http://www.mountainviewtire.com/for more details

\*Other sizes and everyday, low prices available!

### December GOOD#YEAR 195/60R15 88H EAGLE RSA ..... P205/55R16 89H EAGLE RSA ..... P235/75R15 1055 WRANGLER RADIAL ....... \$103

### P225/75R16 104S WRANGLER ST VSB ....... \$109 P235/75R15 105S WRANGLER RTS ... P245/75R16 DUNLOP GRAN TREK AT20 ...... \$129 P265/70R17 113S WRANGLER HP ... . \$149 P245/65R17 105S FORTERA HL VSB ... \$159 P275/55R20 1115 EAGLE LS2 . \$164

### Low Cost Passenger Radials







215/50R17 91V...

215/55R17 94V.

225/50R17 97V.

215/45R17 91W 🦠 \$74

..\$114

.\$110

205/50R17 89W \$78 \$81 \$83 215/55R17 94V 245/45R17 95Y \$88 245/40R18 97Y \$88 245/45R18 96Y

### OIL LUBE FILTER

- Rotate all 4 tires Lube, where applicable
- Up to 5 qts. major
- brand oil (brands vary) New oil filter installed

**FREE Preventive** Maintenance Check

Most vehicles. Exp. 12/31/14 Not valid with any other offers.

Mountain View Tire & Service GOOD/YEAR

6080 Hamner Ave. Eastvale, CA. 91752 Near Home Depot

### OIL LUBE FILTER

With Purchase of 4 Tires (\$23.95 without

INCLUDES:

- Rotate all 4 tires
- Lube, where applicable Up to 5 ats. major
- brand oil (brands vary) New oil filter install

Free nPreventive Maintenance Check

Most vehicles, Exp. 12/31/14 Not valid with any o